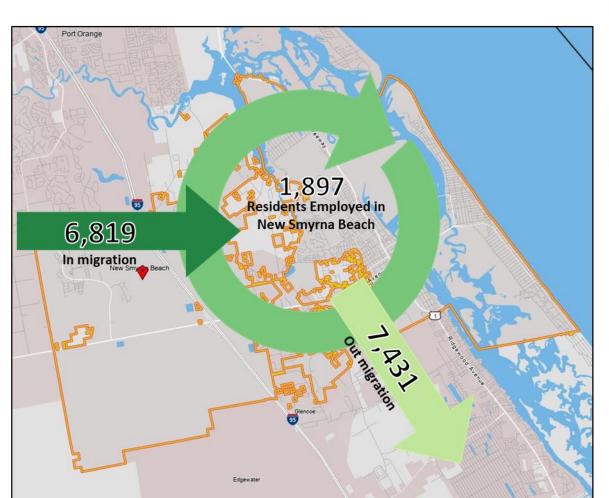

## **EMPLOYMENT INFLOW / OUTFLOW – NEW SMYRNA BEACH, FL**

6,819 - Employed in Selection Area, Live Outside 7,431 - Live in Selection Area, Employed Outside 1,897 - Employed and Live in Selection Area

| 2018 Inflow/Outflow Job Counts (All Jobs)          | Count |
|----------------------------------------------------|-------|
| Employed in New Smyrna Beach                       | 8,716 |
| Employed in New Smyrna<br>Beach but Living Outside | 6,819 |
| Employed and Living in New<br>Smyrna Beach         | 1,897 |
| Living in New Smyrna Beach                         | 9,328 |
| Living in New Smyrna Beach but Employed Outside    | 7,431 |
| Living and Employed in New<br>Smyrna Beach         | 1,897 |
| Net Inflow/Outflow for New<br>Smyrna Beach         | (612) |

**Source:** US Census On-the-Map Program – 2018 LODES Statistics