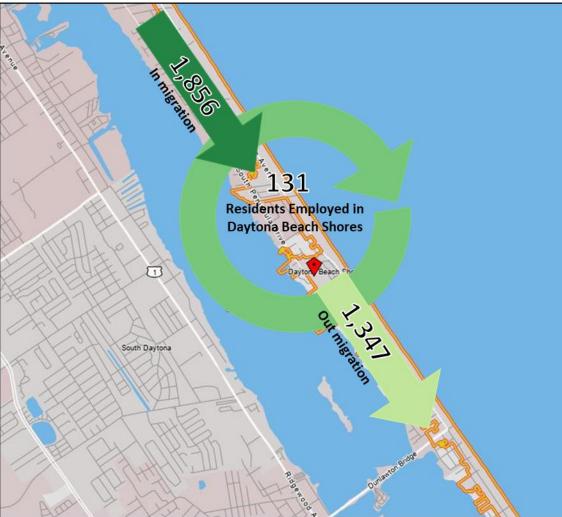

## **EMPLOYMENT INFLOW / OUTFLOW – DAYTONA BEACH SHORES, FL**

1,856 - Employed in Selection Area, Live Outside 1,347 - Live in Selection Area, Employed Outside 131 - Employed and Live in Selection Area

| 2019 Inflow/Outflow Job Counts<br>(All Jobs)           | Count |
|--------------------------------------------------------|-------|
| Employed in Daytona Beach Shores                       | 1,987 |
| Employed in Daytona Beach<br>Shores but Living Outside | 1,856 |
| Employed and Living in<br>Daytona Beach Shores         | 131   |
| Living in Daytona Beach Shores                         | 1,478 |
| Living in Daytona Beach Shores<br>but Employed Outside | 1,347 |
| Living and Employed in<br>Daytona Beach Shores         | 131   |
| Net Inflow/Outflow for Daytona<br>Beach Shores         | 509   |

Source: US Census On-the-Map Program – 2019 LODES Statistics. All Jobs