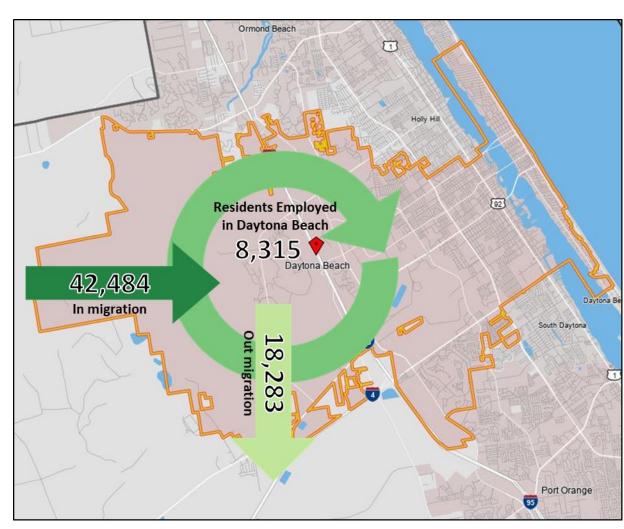

## EMPLOYMENT INFLOW / OUTFLOW – DAYTONA BEACH, FL

| 42,484 - Employed in Selection Area, Live Outside<br>18,283 - Live in Selection Area, Employed Outside<br>8,315 - Employed and Live in Selection Area |        |
|-------------------------------------------------------------------------------------------------------------------------------------------------------|--------|
| 2019 Inflow/Outflow Job Counts<br>(All Jobs)                                                                                                          | Count  |
| Employed in Daytona Beach                                                                                                                             | 50,799 |
| Employed in Daytona Beach<br>but Living Outside                                                                                                       | 42,484 |
| Employed and Living in<br>Daytona Beach                                                                                                               | 8,315  |
| Living in Daytona Beach                                                                                                                               | 26,598 |
| Living in Daytona Beach but<br>Employed Outside                                                                                                       | 18,283 |
| Living and Employed in<br>Daytona Beach                                                                                                               | 8,315  |
| Net Inflow/Outflow for Daytona<br>Beach                                                                                                               | 24,201 |

Source: US Census On-the-Map Program – 2019 LODES Statistics. All Jobs