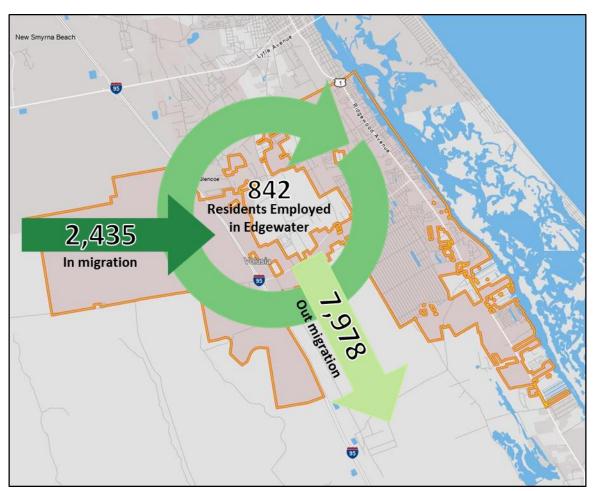

## EMPLOYMENT INFLOW / OUTFLOW - EDGEWATER, FL

|  | 2,435 - Employed in Selection Area, Live Outside |
|--|--------------------------------------------------|
|  | 7,978 - Live in Selection Area, Employed Outside |
|  | 842 - Employed and Live in Selection Area        |

| 2019 Inflow/Outflow Job Counts<br>(All Jobs) | Count   |
|----------------------------------------------|---------|
| Employed in Edgewater                        | 3,277   |
| Employed in Edgewater but<br>Living Outside  | 2,435   |
| Employed and Living in<br>Edgewater          | 842     |
| Living in Edgewater                          | 8,820   |
| Living in Edgewater but<br>Employed Outside  | 7,978   |
| Living and Employed in<br>Edgewater          | 842     |
| Net Inflow/Outflow for Edgewater             | (5,543) |

**Source:** US Census On-the-Map Program – 2019 LODES Statistics. All Jobs