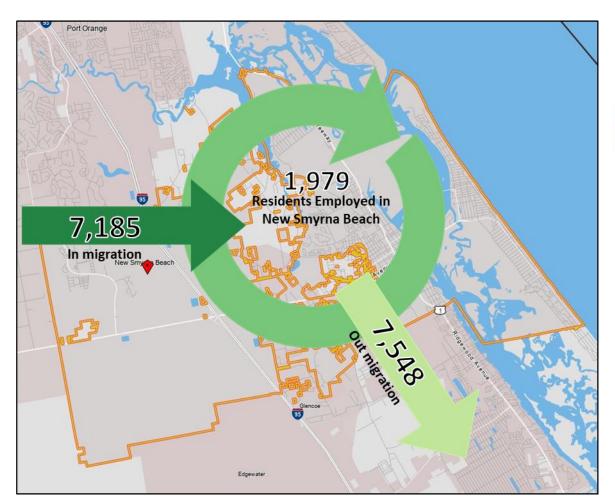

## **EMPLOYMENT INFLOW / OUTFLOW - NEW SMYRNA BEACH, FL**

| 2019 Inflow/Outflow Job Counts<br>(All Jobs)       | Count |
|----------------------------------------------------|-------|
| Employed in New Smyrna Beach                       | 9,164 |
| Employed in New Smyrna<br>Beach but Living Outside | 7,185 |
| Employed and Living in New<br>Smyrna Beach         | 1,979 |
| Living in New Smyrna Beach                         | 9,527 |
| Living in New Smyrna Beach but Employed Outside    | 7,548 |
| Living and Employed in New<br>Smyrna Beach         | 1,979 |
| Net Inflow/Outflow for New<br>Smyrna Beach         | (363) |

**Source:** US Census On-the-Map Program – 2019 LODES Statistics. All Jobs