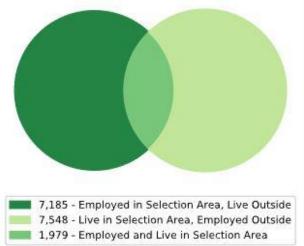

## **EMPLOYMENT INFLOW / OUTFLOW - NEW SMYRNA BEACH, FL**

| 2019 Inflow/Outflow Job Counts<br>(All Jobs)       | Count |
|----------------------------------------------------|-------|
| Employed in New Smyrna Beach                       | 9,164 |
| Employed in New Smyrna<br>Beach but Living Outside | 7,185 |
| Employed and Living in New<br>Smyrna Beach         | 1,979 |
| Living in New Smyrna Beach                         | 9,527 |
| Living in New Smyrna Beach but Employed Outside    | 7,548 |
| Living and Employed in New<br>Smyrna Beach         | 1,979 |
| Net Inflow/Outflow for New<br>Smyrna Beach         | (363) |

**Source:** US Census On-the-Map Program – 2019 LODES Statistics. All Jobs