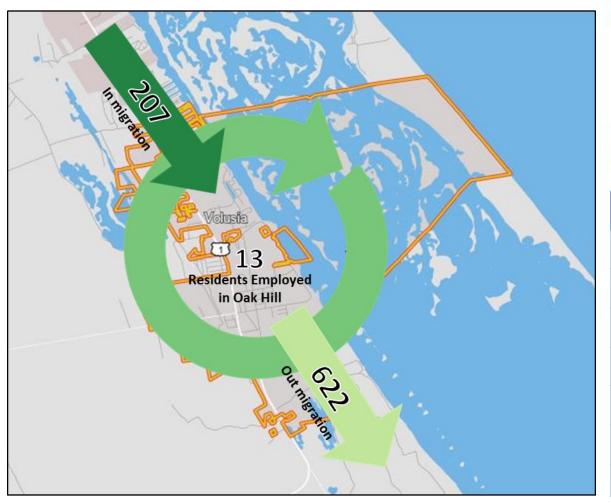

## **EMPLOYMENT INFLOW / OUTFLOW – OAK HILL, FL**

207 - Employed in Selection Area, Live Outside 622 - Live in Selection Area, Employed Outside 13 - Employed and Live in Selection Area

| 2019 Inflow/Outflow Job Counts (All Jobs)  | Count |
|--------------------------------------------|-------|
| Employed in Oak Hill                       | 220   |
| Employed in Oak Hill but<br>Living Outside | 207   |
| Employed and Living in Oak<br>Hill         | 13    |
| Living in Oak Hill                         | 635   |
| Living in Oak Hill but<br>Employed Outside | 622   |
| Living and Employed in Oak<br>Hill         | 13    |
| Net Inflow/Outflow for Oak Hill            | (415) |

**Source:** US Census On-the-Map Program – 2019 LODES Statistics. All Jobs