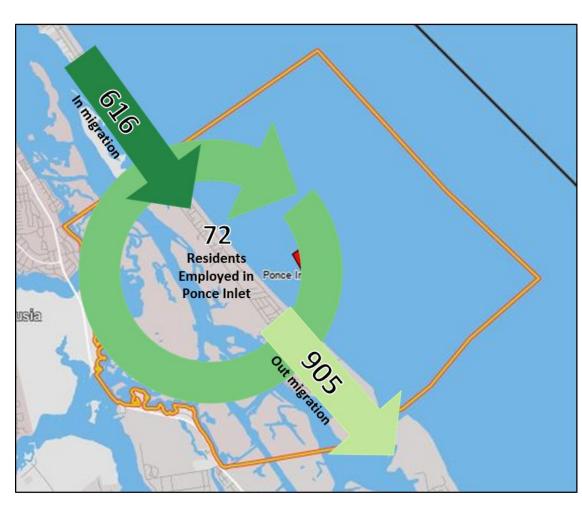

## **EMPLOYMENT INFLOW / OUTFLOW – PONCE INLET, FL**

616 - Employed in Selection Area, Live Outside 905 - Live in Selection Area, Employed Outside 72 - Employed and Live in Selection Area

| 2019 Inflow/Outflow Job Counts<br>(All Jobs)  | Count |
|-----------------------------------------------|-------|
| Employed in Ponce Inlet                       | 688   |
| Employed in Ponce Inlet but<br>Living Outside | 616   |
| Employed and Living in Ponce<br>Inlet         | 72    |
| Living in Ponce Inlet                         | 977   |
| Living in Ponce Inlet but<br>Employed Outside | 905   |
| Living and Employed in Ponce<br>Inlet         | 72    |
| Net Inflow/Outflow for Ponce<br>Inlet         | (289) |

Source: US Census On-the-Map Program – 2019 LODES Statistics. All Jobs