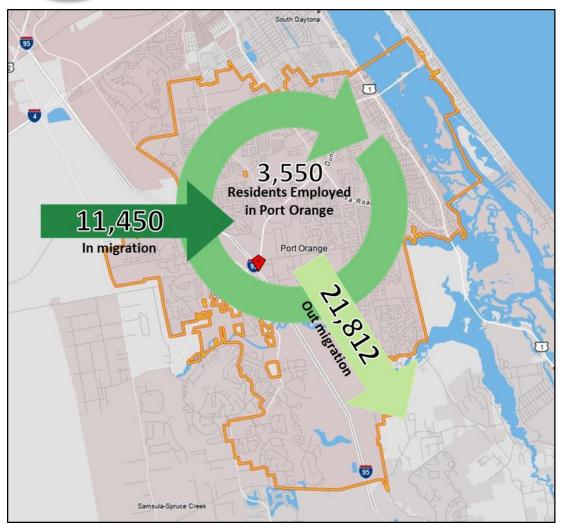

## **EMPLOYMENT INFLOW / OUTFLOW - PORT ORANGE, FL**

11,450 - Employed in Selection Area, Live Outside 21,812 - Live in Selection Area, Employed Outside 3,550 - Employed and Live in Selection Area

| 2019 Inflow/Outflow Job Counts<br>(All Jobs)  | Count    |
|-----------------------------------------------|----------|
| Employed in Port Orange                       | 15,000   |
| Employed in Port Orange but Living Outside    | 11,450   |
| Employed and Living in Port<br>Orange         | 3,550    |
| Living in Port Orange                         | 25,362   |
| Living in Port Orange but<br>Employed Outside | 21,812   |
| Living and Employed in Port<br>Orange         | 3,550    |
| Net Inflow/Outflow for Port Orange            | (10,362) |

**Source:** US Census On-the-Map Program – 2019 LODES Statistics. All Jobs