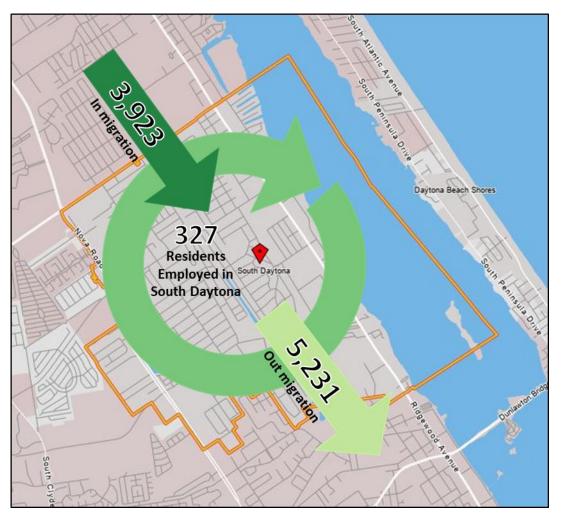

## **EMPLOYMENT INFLOW / OUTFLOW – SOUTH DAYTONA, FL**

| 2019 Inflow/Outflow Job Counts (All Jobs)       | Count   |
|-------------------------------------------------|---------|
| Employed in South Daytona                       | 4,250   |
| Employed in South Daytona but Living Outside    | 3,923   |
| Employed and Living in South<br>Daytona         | 327     |
| Living in South Daytona                         | 5,558   |
| Living in South Daytona but<br>Employed Outside | 5,231   |
| Living and Employed in South<br>Daytona         | 327     |
| Net Inflow/Outflow for South Daytona            | (1,308) |

**Source:** US Census On-the-Map Program – 2019 LODES Statistics. All Jobs