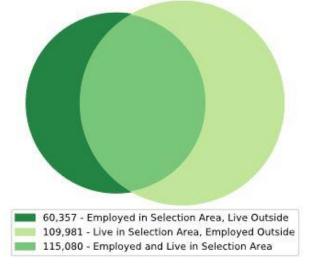

## EMPLOYMENT INFLOW/OUTFLOW - VOLUSIA COUNTY, FL

| 2019 Inflow/Outflow Job Counts (All Jobs)        | Count    |
|--------------------------------------------------|----------|
| Employed in Volusia County                       | 175,437  |
| Employed in Volusia County but Living Outside    | 60,357   |
| Employed and Living in the<br>Selection Area     | 115,080  |
| Living in Volusia County                         | 225,061  |
| Living in Volusia County but<br>Employed Outside | 109,981  |
| Living and Employed in Volusia County            | 115,080  |
| Net Inflow/Outflow for Volusia County            | (49,624) |