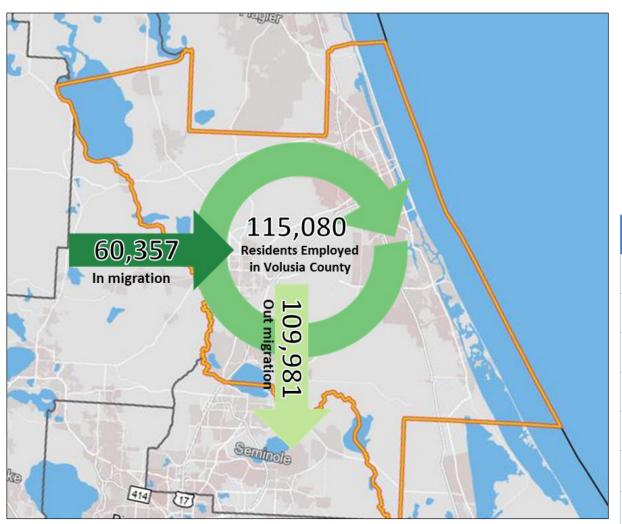

## EMPLOYMENT INFLOW/OUTFLOW - VOLUSIA COUNTY, FL

| 2019 Inflow/Outflow Job Counts (All Jobs)        | Count    |
|--------------------------------------------------|----------|
| Employed in Volusia County                       | 175,437  |
| Employed in Volusia County but Living Outside    | 60,357   |
| Employed and Living in the<br>Selection Area     | 115,080  |
| Living in Volusia County                         | 225,061  |
| Living in Volusia County but<br>Employed Outside | 109,981  |
| Living and Employed in Volusia County            | 115,080  |
| Net Inflow/Outflow for Volusia County            | (49,624) |