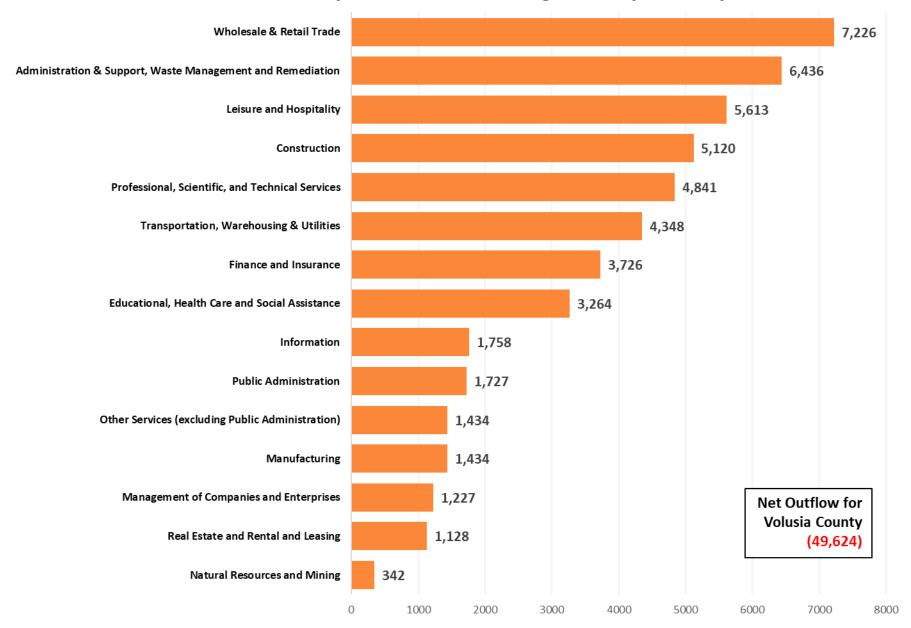

## EMPLOYMENT INFLOW/OUTFLOW - VOLUSIA COUNTY, FL





| 2019 Inflow/Outflow Job Counts (All Jobs)        | Count    |
|--------------------------------------------------|----------|
| Employed in Volusia County                       | 175,437  |
| Employed in Volusia County but Living Outside    | 60,357   |
| Employed and Living in the<br>Selection Area     | 115,080  |
| Living in Volusia County                         | 225,061  |
| Living in Volusia County but<br>Employed Outside | 109,981  |
| Living and Employed in Volusia County            | 115,080  |
| Net Inflow/Outflow for Volusia County            | (49,624) |

## **Volusia County Net Worker Out Migration by Industry**