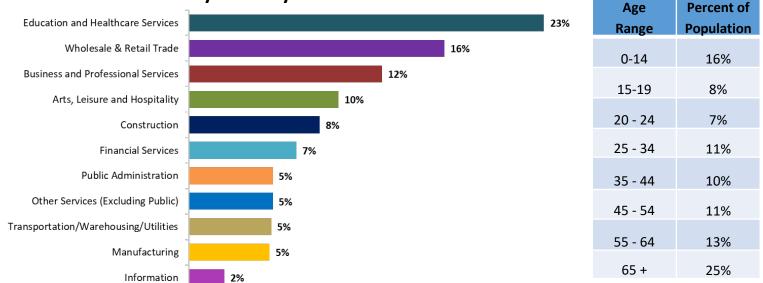

## **Civilian Labor Force by Industry**

Visuals created by: Volusia County Economic Development. Sources: US Census, Census 2010 Summary File 1. Esri forecasts for 2022 and 2027, U.S. Census American Community Survey 5-year estimate 2021, Zillow Home Value Index (ZHVI) – Single Family Home Typical Home Value Average