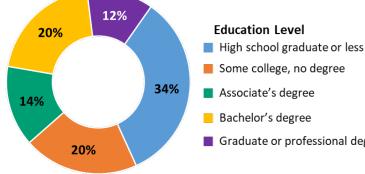

## **Education Attainment** (*Population 25 years and over*)

- Graduate or professional degree