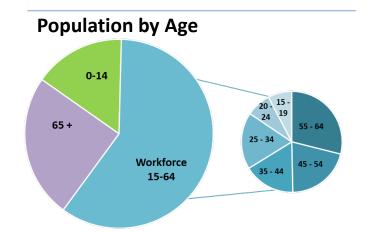

36.7%                 | 9,549             | Average Household<br>Income: \$83,140 |
| Average Household Size        | 2.34           | 2.36             | 0.9%                  | 2.37              |                                       |
| Owner Occupied Housing Units  | 6,933          | 9,479            | 36.7%                 | 9,835             |                                       |
| Renter Occupied Housing Units | 4,600          | 5,888            | 28.0%                 | 5,821             | Average Home<br>Value: \$316,542      |
| Median Age                    | 40.0           | 43.3             | 8.2%                  | 43.9              |                                       |

## **Education Attainment** (*Population 25 years and over*)



- Graduate or professional degree



## **Civilian Labor Force by Industry**



Visuals created by: Volusia County Economic Development. Sources: US Census, Census 2010 Summary File 1. Esri forecasts for 2022 and 2027, U.S. Census American Community Survey 5-year estimate 2021, Zillow Home Value Index (ZHVI) – Single Family Home Typical Home Value Average