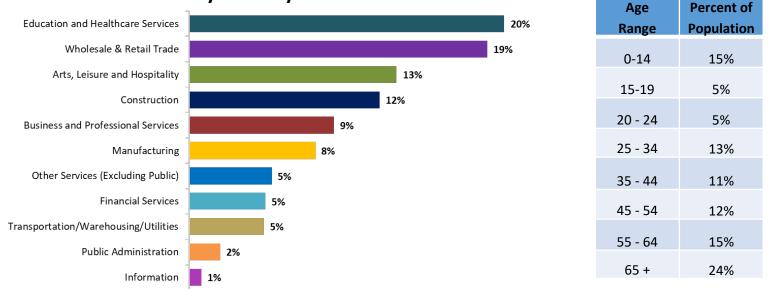

## **Civilian Labor Force by Industry**

Visuals created by: Volusia County Economic Development. Sources: US Census, Census 2010 Summary File 1. Esri forecasts for 2022 and 2027, U.S. Census American Community Survey 5-year estimate 2021, Zillow Home Value Index (ZHVI) – Single Family Home Typical Home Value Average