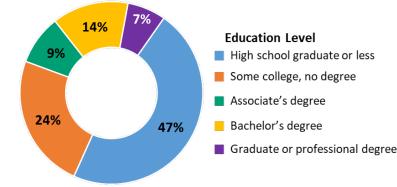

| 2,776          | 2,950            | 6.3%                  | 2,995             |                                       |
| Average Household Size        | 2.12           | 2.11             | -0.5%                 | 2.11              | Average Household<br>Income: \$58,202 |
| Owner Occupied Housing Units  | 2,951          | 3,218            | 9.0%                  | 3,348             |                                       |
| Renter Occupied Housing Units | 2,470          | 2,718            | 10.0%                 | 2,701             | Average Home<br>Value: \$204,351      |
| Median Age                    | 44.3           | 46.1             | 4.1%                  | 45.7              |                                       |

## Education Attainment (Population 25 years and over)



## **Population by Age**



## **Civilian Labor Force by Industry**



Visuals created by: Volusia County Economic Development. Sources: US Census, Census 2010 Summary File 1. Esri forecasts for 2022 and 2027, U.S. Census American Community Survey 5-year estimate 2021, Zillow Home Value Index (ZHVI) – Single Family Home Typical Home Value Average