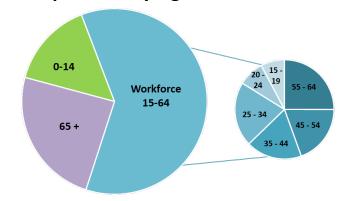

0            | 6.3%                  | 2,995             |                                       |
| Average Household Size        | 2.12           | 2.11             | -0.5%                 | 2.11              | Average Household<br>Income: \$58,202 |
| Owner Occupied Housing Units  | 2,951          | 3,218            | 9.0%                  | 3,348             |                                       |
| Renter Occupied Housing Units | 2,470          | 2,718            | 10.0%                 | 2,701             | Average Home<br>Value: \$204,351      |
| Median Age                    | 44.3           | 46.1             | 4.1%                  | 45.7              |                                       |

## Education Attainment (Population 25 years and over)



## **Population by Age**



## **Civilian Labor Force by Industry**



Visuals created by: Volusia County Economic Development. Sources: US Census, Census 2010 Summary File 1. Esri forecasts for 2022 and 2027, U.S. Census American Community Survey 5-year estimate 2021, Zillow Home Value Index (ZHVI) – Single Family Home Typical Home Value Average