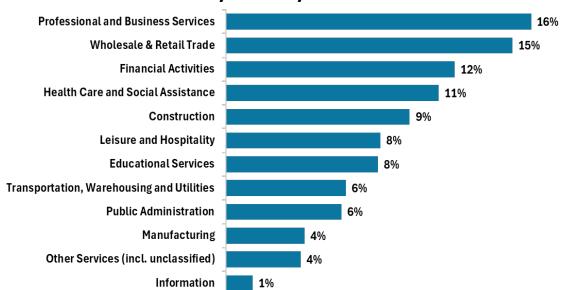

,827            | 1,680             |
| Median Age                    | 47.8           | 49.8           | 47.6             | 47.8              |

# Average Household Income \$111,403

Per Capita Income \$45,712



Average Home Value \$391,249

#### **Population by Age**



| Age     | Percent of<br>Population |  |
|---------|--------------------------|--|
| 0-14    | 15%                      |  |
| 15-19   | 5%                       |  |
| 20 - 24 | 5%                       |  |
| 25 - 34 | 10%                      |  |
| 35 - 44 | 12%                      |  |
| 45 - 54 | 12%                      |  |
| 55 - 64 | 15%                      |  |
| 65 +    | 26%                      |  |

## **Education Attainment**

(Population 25 years and over)



### **Civilian Labor Force by Industry**



#### **Education Level**

- High school graduate or less
- Some college, no degree
- Associate's degree
- Bachelor's degree
- Graduate or professional degree