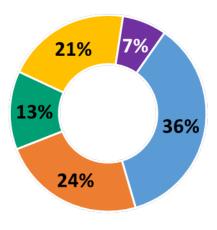

## **Education Attainment**

(Population 25 years and over)

#### **Education Level**

- High school graduate or less
- Some college, no degree
- Associate's degree
- Bachelor's degree
- Graduate or professional degree