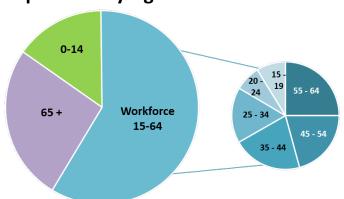

#### **Population by Age**

| Age     | Percent of<br>Population |  |
|---------|--------------------------|--|
| 0-14    | 15%                      |  |
| 15-19   | 5%                       |  |
| 20 - 24 | 5%                       |  |
| 25 - 34 | 10%                      |  |
| 35 - 44 | 12%                      |  |
| 45 - 54 | 12%                      |  |
| 55 - 64 | 15%                      |  |
| 65 +    | 26%                      |  |