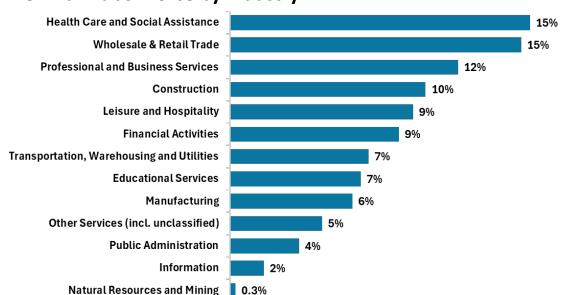

ed Housing Units  | 24,647         | 26,116         | 27,490           | 29,026            |
| Renter Occupied Housing Units | 5,603          | 7,128          | 6,803            | 6,502             |
| Median Age                    | 37.8           | 40.3           | 40.8             | 41.8              |

### **Population by Age**



| Age     | Percent of<br>Population |  |
|---------|--------------------------|--|
| 0-14    | 17%                      |  |
| 15-19   | 6%                       |  |
| 20 - 24 | 6%                       |  |
| 25 - 34 | 13%                      |  |
| 35 - 44 | 13%                      |  |
| 45 - 54 | 13%                      |  |
| 55 - 64 | 13%                      |  |
| 65 +    | 18%                      |  |

### **Civilian Labor Force by Industry**



# Average Household Income \$91,262

# Per Capita Income \$32,680



Average Home Value \$310,914

#### **Education Attainment**

(Population 25 years and over)



## High school graduate or lessSome college, no degree

Associate's degree

Bachelor's degree

Graduate or professional degree