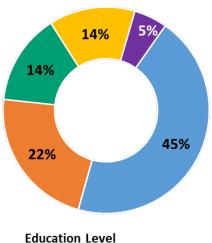

#### **Education Attainment**

(Population 25 years and over)

## High school graduate or lessSome college, no degree

Associate's degree

Bachelor's degree

Graduate or professional degree