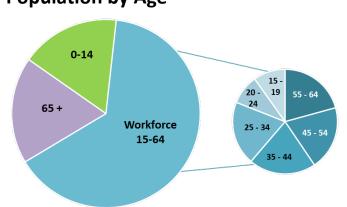

### **Population by Age**

| Age     | Percent of<br>Population |  |
|---------|--------------------------|--|
| 0-14    | 17%                      |  |
| 15-19   | 6%                       |  |
| 20 - 24 | 6%                       |  |
| 25 - 34 | 13%                      |  |
| 35 - 44 | 13%                      |  |
| 45 - 54 | 13%                      |  |
| 55 - 64 | 13%                      |  |
| 65 +    | 18%                      |  |