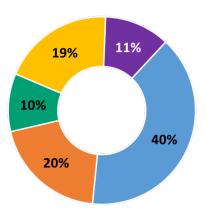

#### **Education Attainment**

(Population 25 years and over)

#### Education Level

- High school graduate or less
- Some college, no degree
- Associate's degree
- Bachelor's degree
- Graduate or professional degree