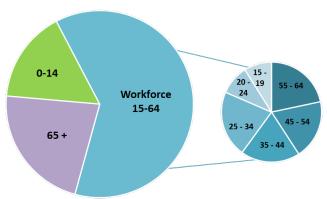

#### **Population by Age**

| Age     | Percent of<br>Population |  |
|---------|--------------------------|--|
| 0-14    | 15%                      |  |
| 15-19   | 6%                       |  |
| 20 - 24 | 6%                       |  |
| 25 - 34 | 12%                      |  |
| 35 - 44 | 12%                      |  |
| 45 - 54 | 12%                      |  |
| 55 - 64 | 13%                      |  |
| 65 +    | 23%                      |  |