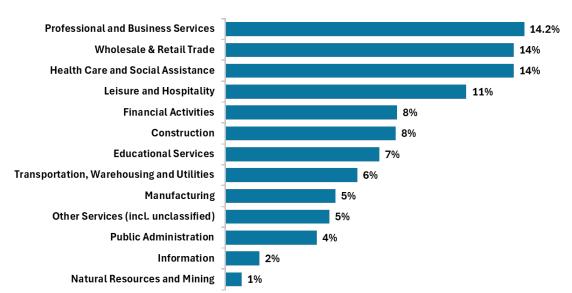

47        | 3,072,963         |
| Median Age                    | 40.8           | 43.0           | 43.5             | 44.4              |

# Average Household Income \$105,305

## Per Capita Income \$42,078



Average Home Value \$414,246

#### **Population by Age**



| Age     | Percent of<br>Population |  |
|---------|--------------------------|--|
| 0-14    | 15%                      |  |
| 15-19   | 6%                       |  |
| 20 - 24 | 6%                       |  |
| 25 - 34 | 12%                      |  |
| 35 - 44 | 12%                      |  |
| 45 - 54 | 12%                      |  |
| 55 - 64 | 13%                      |  |
| 65 +    | 23%                      |  |

#### **Education Attainment**

(Population 25 years and over)



#### **Civilian Labor Force by Industry**



#### Education Level

- High school graduate or less
- Some college, no degree
- Associate's degree
- Bachelor's degree
- Graduate or professional degree