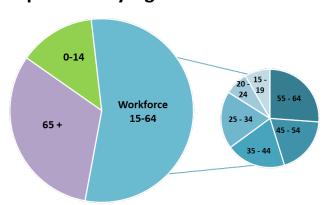

#### **Population by Age**

| Age     | Percent of<br>Population |  |
|---------|--------------------------|--|
| 0-14    | 13%                      |  |
| 15-19   | 5%                       |  |
| 20 - 24 | 5%                       |  |
| 25 - 34 | 11%                      |  |
| 35 - 44 | 10%                      |  |
| 45 - 54 | 11%                      |  |
| 55 - 64 | 13%                      |  |
| 65 +    | 32%                      |  |