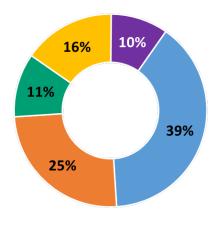

#### **Education Attainment**

(Population 25 years and over)

#### **Education Level**

- High school graduate or less
- Some college, no degree
- Associate's degree
- Bachelor's degree
- Graduate or professional degree