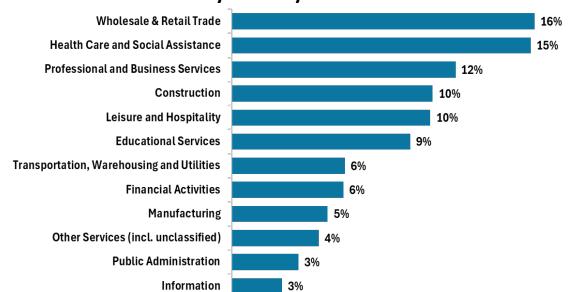

| 2,236             |
| Median Age                    | 48.7           | 48.8           | 51.1             | 52.7              |

# Average Household Income \$87,192

## Per Capita Income \$39,598



### Average Home Value \$299,893

#### **Population by Age**



| Age     | Percent of<br>Population |  |
|---------|--------------------------|--|
| 0-14    | 13%                      |  |
| 15-19   | 5%                       |  |
| 20 - 24 | 5%                       |  |
| 25 - 34 | 11%                      |  |
| 35 - 44 | 10%                      |  |
| 45 - 54 | 11%                      |  |
| 55 - 64 | 13%                      |  |
| 65 +    | 32%                      |  |

#### **Education Attainment**

(Population 25 years and over)



#### **Civilian Labor Force by Industry**



#### **Education Level**

- High school graduate or less
- Some college, no degree
- Associate's degree
- Bachelor's degree
- Graduate or professional degree