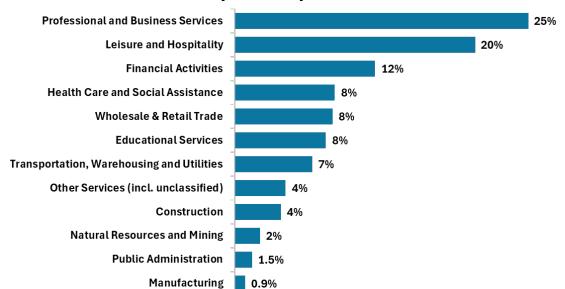

|
| Median Age                    | 60.8           | 64.5           | 65.5             | 67.0              |

# Average Household Income \$166,231

## Per Capita Income \$85,564



Average Home Value \$672,436

#### **Population by Age**



| Age     | Percent of<br>Population |  |  |
|---------|--------------------------|--|--|
| 0-14    | 5%                       |  |  |
| 15-19   | 3%                       |  |  |
| 20 - 24 | 3%                       |  |  |
| 25 - 34 | 3%                       |  |  |
| 35 - 44 | 4%                       |  |  |
| 45 - 54 | 10%                      |  |  |
| 55 - 64 | 21%                      |  |  |
| 65 +    | 51%                      |  |  |

#### **Education Attainment**

(Population 25 years and over)



#### **Civilian Labor Force by Industry**



#### **Education Level**

- High school graduate or less
- Some college, no degree
- Associate's degree
- Bachelor's degree
- Graduate or professional degree