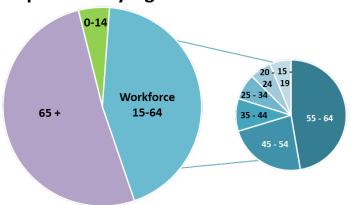

#### **Population by Age**

| Age     | Percent of<br>Population |  |  |
|---------|--------------------------|--|--|
| 0-14    | 5%                       |  |  |
| 15-19   | 3%                       |  |  |
| 20 - 24 | 3%                       |  |  |
| 25 - 34 | 3%                       |  |  |
| 35 - 44 | 4%                       |  |  |
| 45 - 54 | 10%                      |  |  |
| 55 - 64 | 21%                      |  |  |
| 65 +    | 51%                      |  |  |