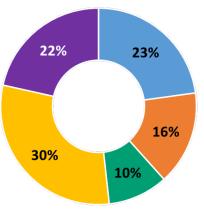

#### **Education Attainment**

(Population 25 years and over)

#### **Education Level**

- High school graduate or less
- Some college, no degree
- Associate's degree
- Bachelor's degree
- Graduate or professional degree