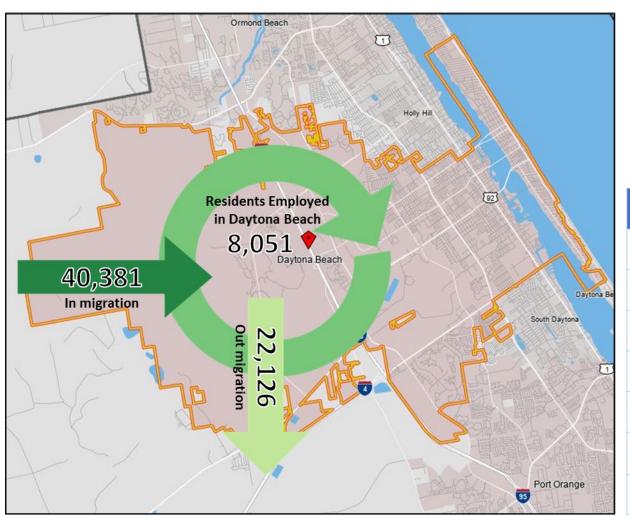

## **EMPLOYMENT INFLOW / OUTFLOW – DAYTONA BEACH, FL**

40,381 - Employed in Selection Area, Live Outside 18,255 - Live in Selection Area, Employed Outside 8,051 - Employed and Live in Selection Area

| 2020 Inflow/Outflow Job Counts (All Jobs)       | Count  |
|-------------------------------------------------|--------|
| Employed in Daytona Beach                       | 48,432 |
| Employed in Daytona Beach but Living Outside    | 40,381 |
| Employed and Living in<br>Daytona Beach         | 8,051  |
| Living in Daytona Beach                         | 26,306 |
| Living in Daytona Beach but<br>Employed Outside | 18,255 |
| Living and Employed in<br>Daytona Beach         | 8,051  |
| Net Inflow/Outflow for Daytona<br>Beach         | 22,126 |

**Source:** US Census On-the-Map Program – 2020 LODES Statistics. All Jobs