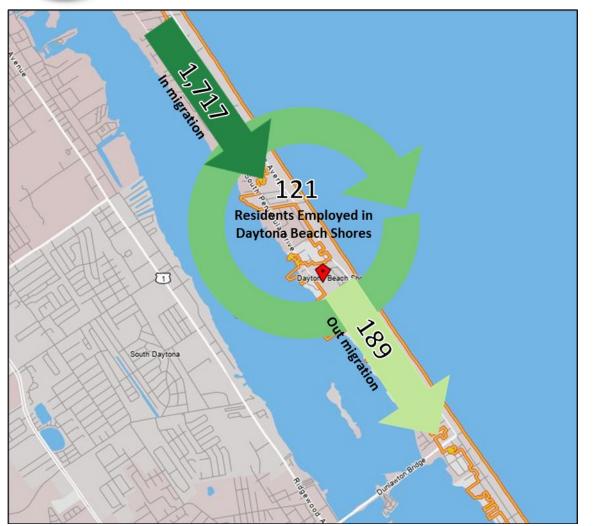

## **EMPLOYMENT INFLOW / OUTFLOW – DAYTONA BEACH SHORES, FL**

| 2020 Inflow/Outflow Job Counts<br>(All Jobs)           | Count |
|--------------------------------------------------------|-------|
| Employed in Daytona Beach Shores                       | 1,838 |
| Employed in Daytona Beach<br>Shores but Living Outside | 1,717 |
| Employed and Living in<br>Daytona Beach Shores         | 121   |
| Living in Daytona Beach Shores                         | 1,649 |
| Living in Daytona Beach Shores but Employed Outside    | 1,528 |
| Living and Employed in<br>Daytona Beach Shores         | 121   |
| Net Inflow/Outflow for Daytona<br>Beach Shores         | 189   |

**Source:** US Census On-the-Map Program – 2020 LODES Statistics. All Jobs