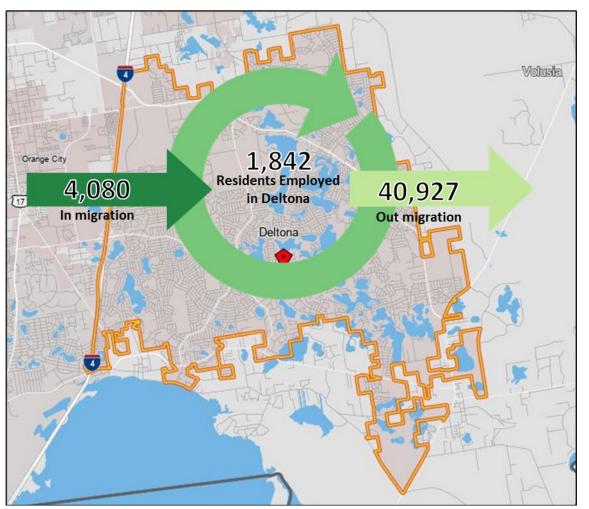

## **EMPLOYMENT INFLOW / OUTFLOW - DELTONA, FL**

| 4,080 - Employed in Selection Area, Live Outside  |
|---------------------------------------------------|
| 40,927 - Live in Selection Area, Employed Outside |
| 1,842 - Employed and Live in Selection Area       |

| 2020 Inflow/Outflow Job<br>Counts (All Jobs) | Count    |
|----------------------------------------------|----------|
| Employed in Deltona                          | 5,922    |
| Employed in Deltona but<br>Living Outside    | 4,080    |
| Employed and Living in<br>Deltona            | 1,842    |
| Living in Deltona                            | 42,769   |
| Living in Deltona but<br>Employed Outside    | 40,927   |
| Living and Employed in<br>Deltona            | 1,842    |
| Net Inflow/Outflow for Deltona               | (36,847) |

**Source:** US Census On-the-Map Program – 2020 LODES Statistics. All Jobs