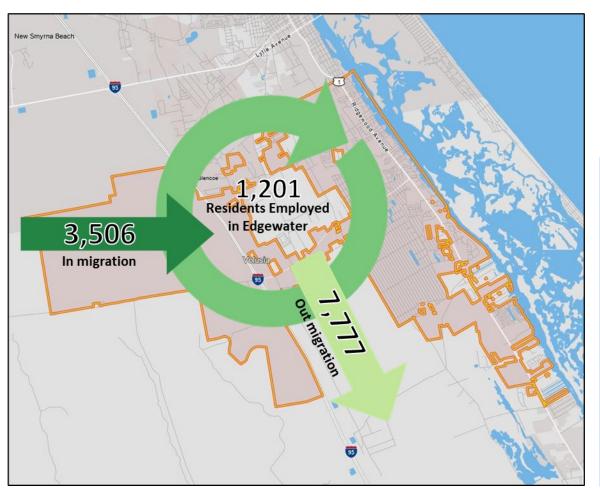

## **EMPLOYMENT INFLOW / OUTFLOW - EDGEWATER, FL**

3,506 - Employed in Selection Area, Live Outside 7,777 - Live in Selection Area, Employed Outside 1,201 - Employed and Live in Selection Area

| 2020 Inflow/Outflow Job Counts<br>(All Jobs) | Count   |
|----------------------------------------------|---------|
| Employed in Edgewater                        | 4,707   |
| Employed in Edgewater but<br>Living Outside  | 3,506   |
| Employed and Living in<br>Edgewater          | 1,201   |
| Living in Edgewater                          | 8,978   |
| Living in Edgewater but<br>Employed Outside  | 7,777   |
| Living and Employed in<br>Edgewater          | 1,201   |
| Net Inflow/Outflow for Edgewater             | (4,271) |