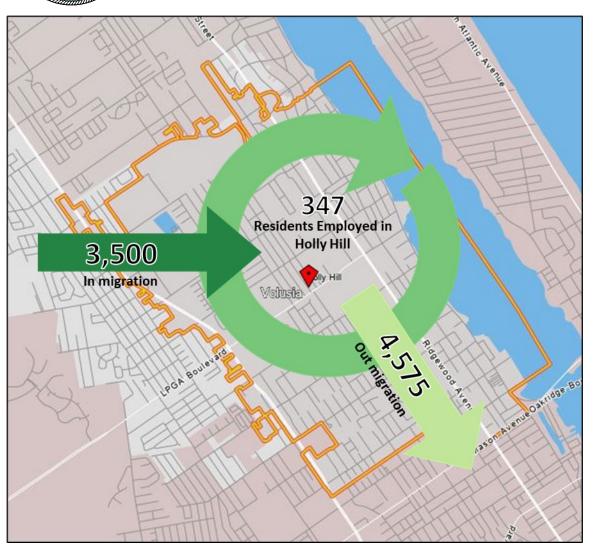

## **EMPLOYMENT INFLOW / OUTFLOW - HOLLY HILL, FL**

3,500 - Employed in Selection Area, Live Outside 4,575 - Live in Selection Area, Employed Outside 347 - Employed and Live in Selection Area

| 2020 Inflow/Outflow Job Counts<br>(All Jobs) | Count   |
|----------------------------------------------|---------|
| Employed in Holly Hill                       | 3,847   |
| Employed in Holly Hill but<br>Living Outside | 3,500   |
| Employed and Living in Holly<br>Hill         | 347     |
| Living in Holly Hill                         | 4,922   |
| Living in Holly Hill but<br>Employed Outside | 4,575   |
| Living and Employed in Holly<br>Hill         | 347     |
| Net Inflow/Outflow for Holly Hill            | (1,075) |

**Source:** US Census On-the-Map Program – 2020 LODES Statistics. All Jobs