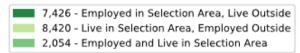

## **EMPLOYMENT INFLOW / OUTFLOW – NEW SMYRNA BEACH, FL**

| 2020 Inflow/Outflow Job Counts (All Jobs)          | Count  |
|----------------------------------------------------|--------|
| Employed in New Smyrna Beach                       | 9,480  |
| Employed in New Smyrna<br>Beach but Living Outside | 7,426  |
| Employed and Living in New<br>Smyrna Beach         | 2,054  |
| Living in New Smyrna Beach                         | 10,474 |
| Living in New Smyrna Beach but Employed Outside    | 8,420  |
| Living and Employed in New<br>Smyrna Beach         | 2,054  |
| Net Inflow/Outflow for New<br>Smyrna Beach         | (994)  |

**Source:** US Census On-the-Map Program – 2020 LODES Statistics. All Jobs