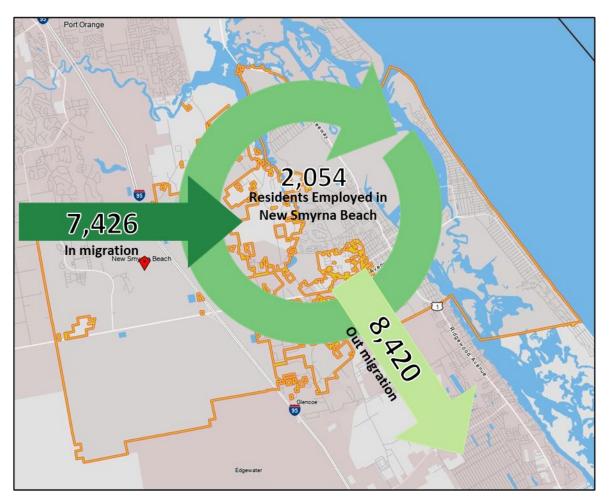

## **EMPLOYMENT INFLOW / OUTFLOW – NEW SMYRNA BEACH, FL**

| 2020 Inflow/Outflow Job Counts (All Jobs)          | Count  |
|----------------------------------------------------|--------|
| Employed in New Smyrna Beach                       | 9,480  |
| Employed in New Smyrna<br>Beach but Living Outside | 7,426  |
| Employed and Living in New<br>Smyrna Beach         | 2,054  |
| Living in New Smyrna Beach                         | 10,474 |
| Living in New Smyrna Beach but Employed Outside    | 8,420  |
| Living and Employed in New<br>Smyrna Beach         | 2,054  |
| Net Inflow/Outflow for New<br>Smyrna Beach         | (994)  |

**Source:** US Census On-the-Map Program – 2020 LODES Statistics. All Jobs