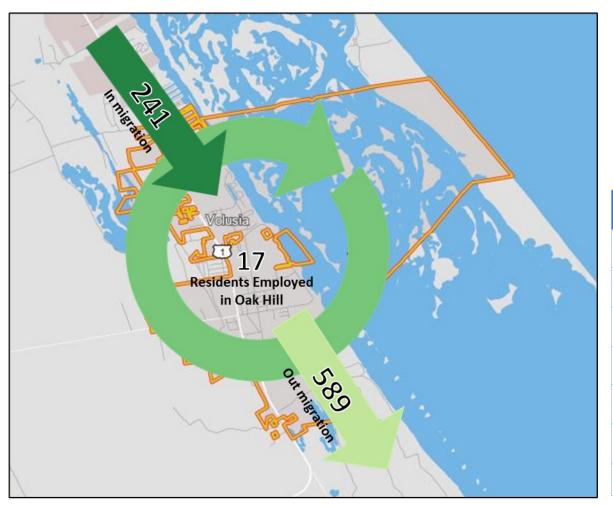

## **EMPLOYMENT INFLOW / OUTFLOW – OAK HILL, FL**

241 - Employed in Selection Area, Live Outside
589 - Live in Selection Area, Employed Outside
17 - Employed and Live in Selection Area

| 2020 Inflow/Outflow Job Counts (All Jobs)  | Count |
|--------------------------------------------|-------|
| Employed in Oak Hill                       | 258   |
| Employed in Oak Hill but<br>Living Outside | 241   |
| Employed and Living in Oak<br>Hill         | 17    |
| Living in Oak Hill                         | 606   |
| Living in Oak Hill but<br>Employed Outside | 589   |
| Living and Employed in Oak<br>Hill         | 17    |
| Net Inflow/Outflow for Oak Hill            | (348) |

**Source:** US Census On-the-Map Program – 2020 LODES Statistics. All Jobs