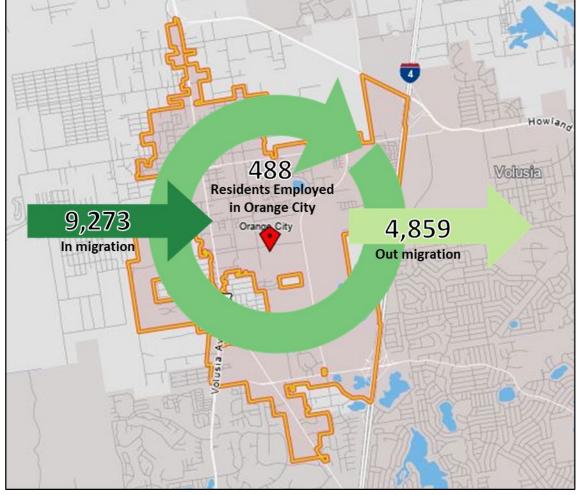

## EMPLOYMENT INFLOW / OUTFLOW – ORANGE CITY, FL

Source: US Census On-the-Map Program – 2020 LODES Statistics. All Jobs

9,273 - Employed in Selection Area, Live Outside
4,859 - Live in Selection Area, Employed Outside
488 - Employed and Live in Selection Area

| 2020 Inflow/Outflow Job Counts<br>(All Jobs)  | Count |
|-----------------------------------------------|-------|
| Employed in Orange City                       | 9,761 |
| Employed in Orange City but<br>Living Outside | 9,273 |
| Employed and Living in<br>Orange City         | 488   |
| Living in Orange City                         | 5,347 |
| Living in Orange City but<br>Employed Outside | 4,859 |
| Living and Employed in<br>Orange City         | 488   |
| Net Inflow/Outflow for Orange<br>City         | 4,414 |