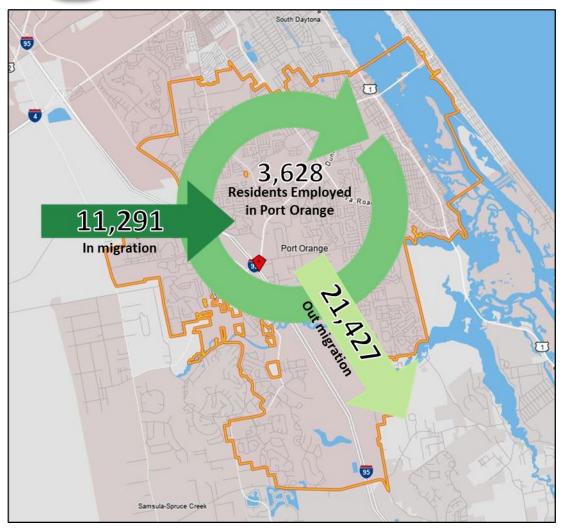

## **EMPLOYMENT INFLOW / OUTFLOW - PORT ORANGE, FL**

11,291 - Employed in Selection Area, Live Outside 21,427 - Live in Selection Area, Employed Outside 3,628 - Employed and Live in Selection Area

| 2020 Inflow/Outflow Job Counts<br>(All Jobs)  | Count    |
|-----------------------------------------------|----------|
| Employed in Port Orange                       | 14,919   |
| Employed in Port Orange but<br>Living Outside | 11,291   |
| Employed and Living in Port<br>Orange         | 3,628    |
| Living in Port Orange                         | 25,055   |
| Living in Port Orange but<br>Employed Outside | 21,427   |
| Living and Employed in Port<br>Orange         | 3,628    |
| Net Inflow/Outflow for Port Orange            | (10,136) |

**Source:** US Census On-the-Map Program – 2020 LODES Statistics. All Jobs