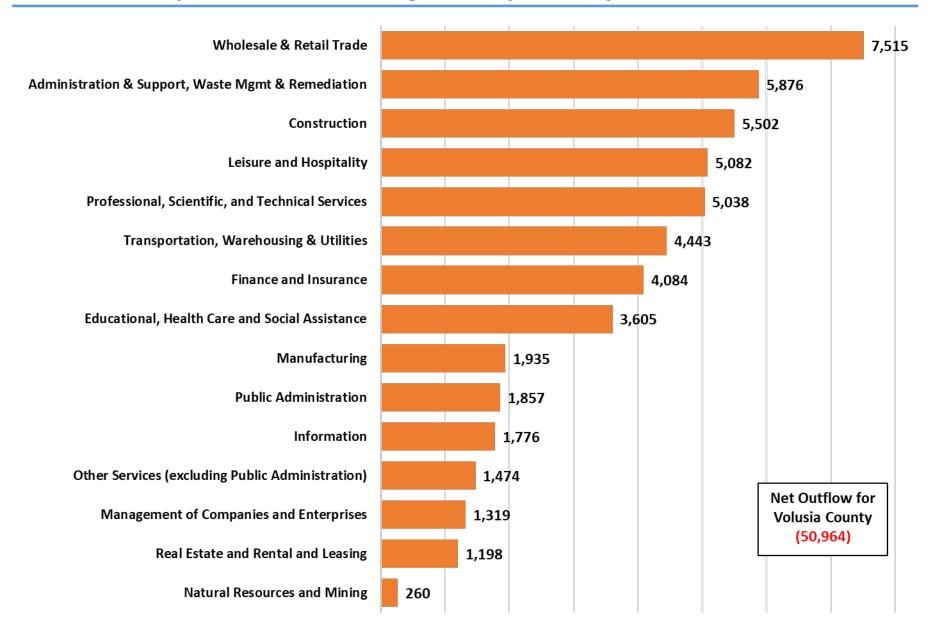

## **Volusia County Employment Inflow/Outflow**





| 2020 Inflow/Outflow Job<br>Counts (All Jobs)     | Count    |
|--------------------------------------------------|----------|
| Employed in Volusia County                       | 168,673  |
| Employed in Volusia<br>County but Living Outside | 57,772   |
| Employed and Living in the<br>Selection Area     | 110,901  |
| Living in Volusia County                         | 219,637  |
| Living in Volusia County but Employed Outside    | 108,736  |
| Living and Employed in Volusia County            | 110,901  |
| Net Inflow/Outflow for Volusia County            | (50,964) |

## **Volusia County Net Worker Out-Migration by Industry**