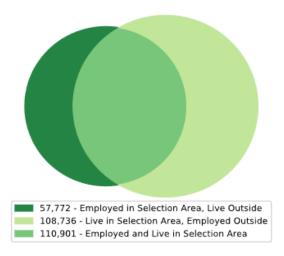

## **Volusia County Employment Inflow/Outflow**

| 2020 Inflow/Outflow Job<br>Counts (All Jobs)     | Count    |
|--------------------------------------------------|----------|
| Employed in Volusia County                       | 168,673  |
| Employed in Volusia<br>County but Living Outside | 57,772   |
| Employed and Living in the<br>Selection Area     | 110,901  |
| Living in Volusia County                         | 219,637  |
| Living in Volusia County but Employed Outside    | 108,736  |
| Living and Employed in Volusia County            | 110,901  |
| Net Inflow/Outflow for Volusia County            | (50,964) |