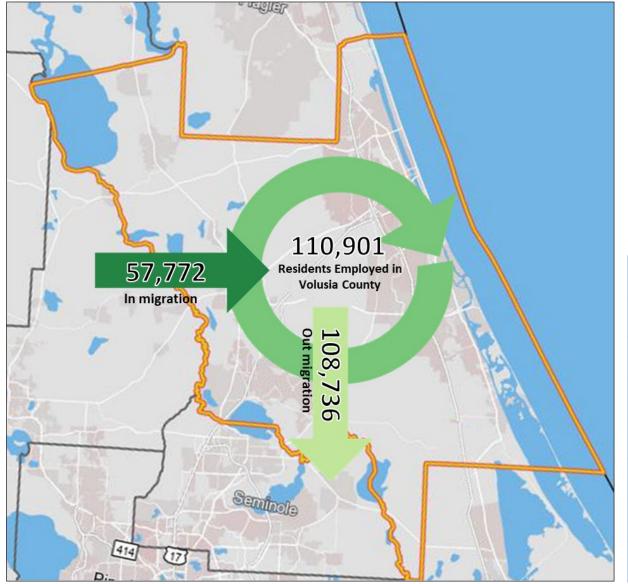

## **Volusia County Employment Inflow/Outflow**

| 2020 Inflow/Outflow Job<br>Counts (All Jobs)     | Count    |
|--------------------------------------------------|----------|
| Employed in Volusia County                       | 168,673  |
| Employed in Volusia<br>County but Living Outside | 57,772   |
| Employed and Living in the<br>Selection Area     | 110,901  |
| Living in Volusia County                         | 219,637  |
| Living in Volusia County but Employed Outside    | 108,736  |
| Living and Employed in Volusia County            | 110,901  |
| Net Inflow/Outflow for Volusia County            | (50,964) |