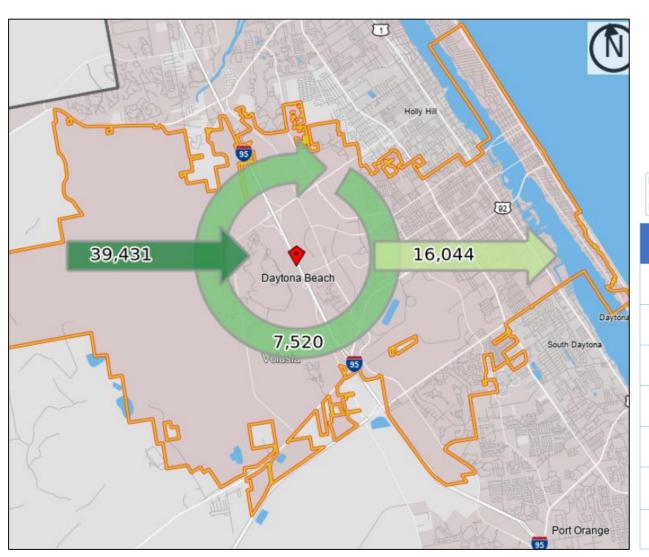

## **EMPLOYMENT INFLOW / OUTFLOW – DAYTONA BEACH, FL**

7,520 - Employed and Live in Selection Area

| 2017 Inflow/Outflow Job<br>Counts (Primary Jobs)     | Count  |
|------------------------------------------------------|--------|
| Employed in the Selection Area                       | 46,951 |
| Employed in the Selection<br>Area but Living Outside | 39,431 |
| Employed and Living in the<br>Selection Area         | 7,520  |
| Living in the Selection Area                         | 23,564 |
| Living in the Selection Area but Employed Outside    | 16,044 |
| Living and Employed in the<br>Selection Area         | 7,520  |
| Net Inflow/Outflow for<br>Daytona Beach              | 23,387 |