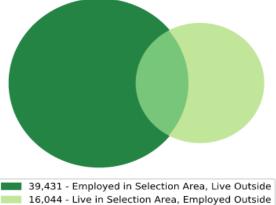

## **EMPLOYMENT INFLOW / OUTFLOW – DAYTONA BEACH, FL**

7,520 - Employed and Live in Selection Area

| 2017 Inflow/Outflow Job<br>Counts (Primary Jobs)     | Count  |
|------------------------------------------------------|--------|
| Employed in the Selection Area                       | 46,951 |
| Employed in the Selection<br>Area but Living Outside | 39,431 |
| Employed and Living in the<br>Selection Area         | 7,520  |
| Living in the Selection Area                         | 23,564 |
| Living in the Selection Area but Employed Outside    | 16,044 |
| Living and Employed in the<br>Selection Area         | 7,520  |
| Net Inflow/Outflow for<br>Daytona Beach              | 23,387 |