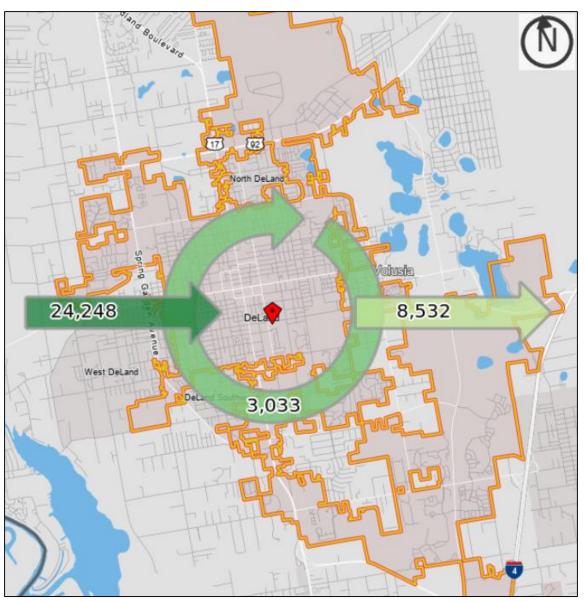

## **EMPLOYMENT INFLOW / OUTFLOW - DELAND, FL**

24,248 - Employed in Selection Area, Live Outside 8,532 - Live in Selection Area, Employed Outside 3,033 - Employed and Live in Selection Area

| 2017 Inflow/Outflow Job Counts<br>(Primary Jobs)     | Count  |
|------------------------------------------------------|--------|
| Employed in the Selection Area                       | 27,281 |
| Employed in the Selection<br>Area but Living Outside | 24,248 |
| Employed and Living in the<br>Selection Area         | 3,033  |
| Living in the Selection Area                         | 11,565 |
| Living in the Selection Area but Employed Outside    | 8,532  |
| Living and Employed in the<br>Selection Area         | 3,033  |
| Net Inflow/Outflow for DeLand                        | 15,716 |

**Source:** US Census On-the-Map Program – 2017 LODES Statistics