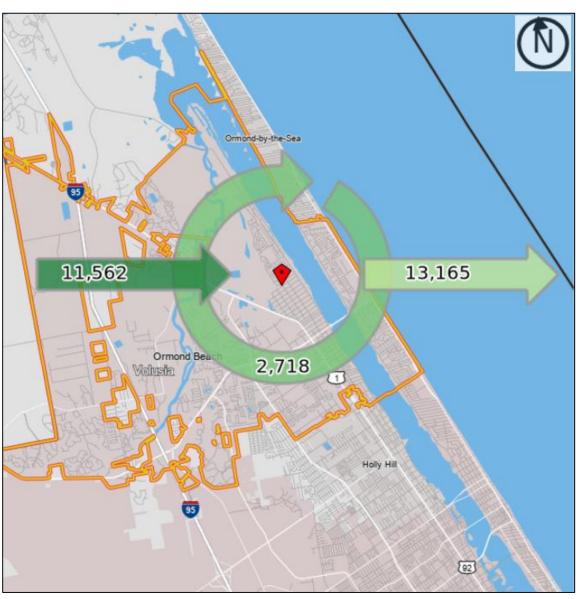

## **EMPLOYMENT INFLOW / OUTFLOW – ORMOND BEACH, FL**

11,562 - Employed in Selection Area, Live Outside 13,165 - Live in Selection Area, Employed Outside 2,718 - Employed and Live in Selection Area

| 2017 Inflow/Outflow Job Counts (Primary Jobs)        | Count   |
|------------------------------------------------------|---------|
| Employed in the Selection Area                       | 14,280  |
| Employed in the Selection<br>Area but Living Outside | 11,562  |
| Employed and Living in the<br>Selection Area         | 2,718   |
| Living in the Selection Area                         | 15,883  |
| Living in the Selection Area but Employed Outside    | 13,165  |
| Living and Employed in the<br>Selection Area         | 2,718   |
| Net Inflow/[Outflow] for<br>Ormond Beach             | [1,603] |

**Source:** US Census On-the-Map Program – 2017 LODES Statistics