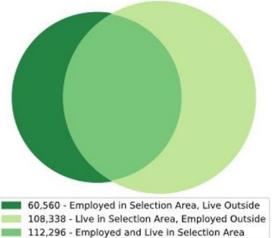

## **Volusia County Employment Inflow/Outflow**

| 2018 Inflow/Outflow Job<br>Counts (All Jobs)          | Count    |
|-------------------------------------------------------|----------|
| Employed in Volusia County                            | 172,856  |
| Employed in Volusia County<br>Area but Living Outside | 60,560   |
| Employed and Living in Volusia County                 | 112,296  |
| Living in Volusia County                              | 220,634  |
| Living in Volusia County but Employed Outside         | 108,338  |
| Living and Employed in Volusia County                 | 112,296  |
| Net Inflow/Outflow for Volusia County                 | (47,778) |