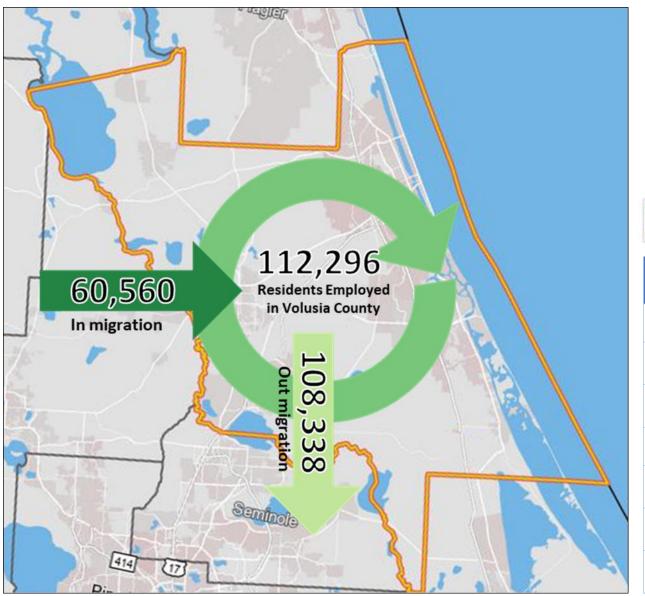

## **Volusia County Employment Inflow/Outflow**

| 2018 Inflow/Outflow Job<br>Counts (All Jobs)          | Count    |
|-------------------------------------------------------|----------|
| Employed in Volusia County                            | 172,856  |
| Employed in Volusia County<br>Area but Living Outside | 60,560   |
| Employed and Living in Volusia County                 | 112,296  |
| Living in Volusia County                              | 220,634  |
| Living in Volusia County but Employed Outside         | 108,338  |
| Living and Employed in Volusia County                 | 112,296  |
| Net Inflow/Outflow for Volusia County                 | (47,778) |