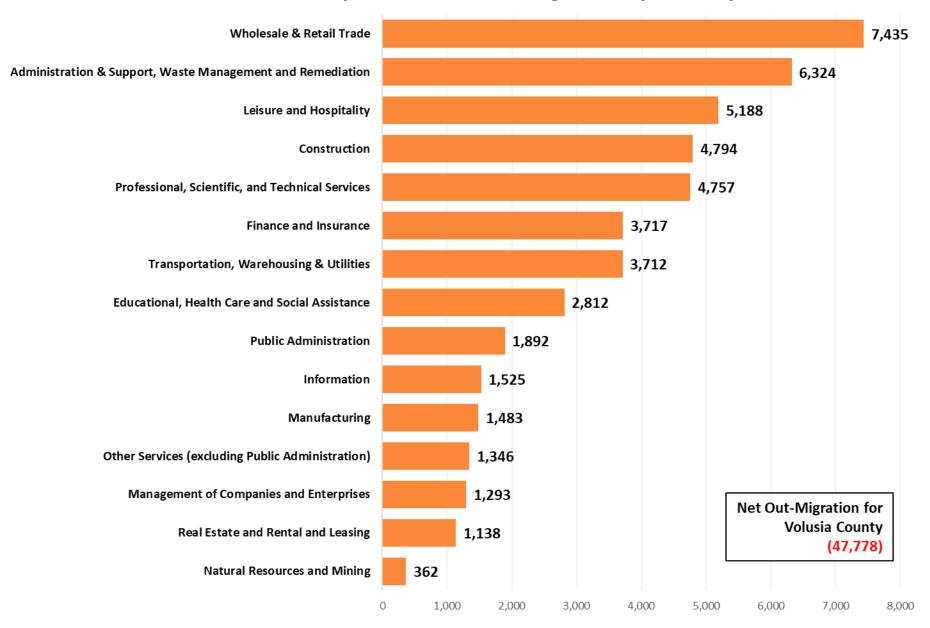

## **Volusia County Employment Inflow/Outflow**





| 2018 Inflow/Outflow Job<br>Counts (All Jobs)          | Count    |
|-------------------------------------------------------|----------|
| Employed in Volusia County                            | 172,856  |
| Employed in Volusia County<br>Area but Living Outside | 60,560   |
| Employed and Living in Volusia County                 | 112,296  |
| Living in Volusia County                              | 220,634  |
| Living in Volusia County but Employed Outside         | 108,338  |
| Living and Employed in Volusia County                 | 112,296  |
| Net Inflow/Outflow for Volusia County                 | (47,778) |

## **Volusia County Net Worker Out-Migration by Industry**